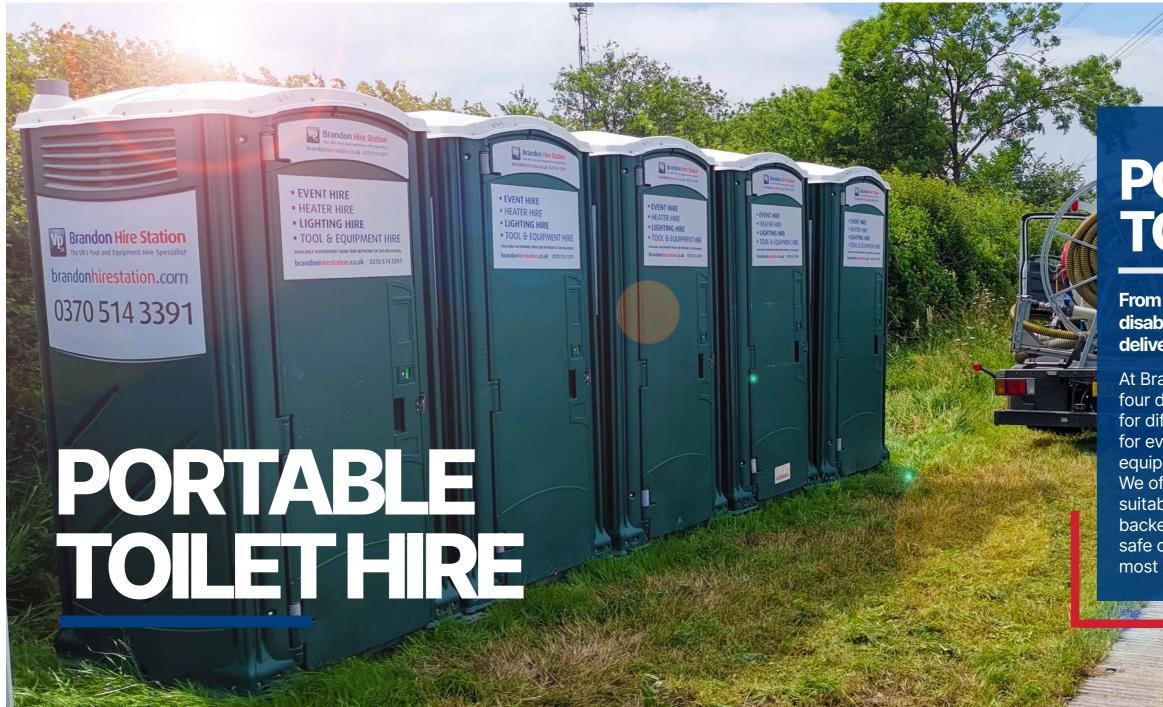

### PORTABLE TOILET HIRE

From portable toilets to urinals, disabled access toilets to showers, all delivered to your event ready to go!

At Brandon Hire Station we provide four different types of portable toilets for different needs and are suitable for every size of event and come fully equipped and ready for action. We offer a nationwide toilet hire service suitable for every requirement. This is backed with a delivery, collection and safe cleansing service to fit in with the most demanding of timetables.