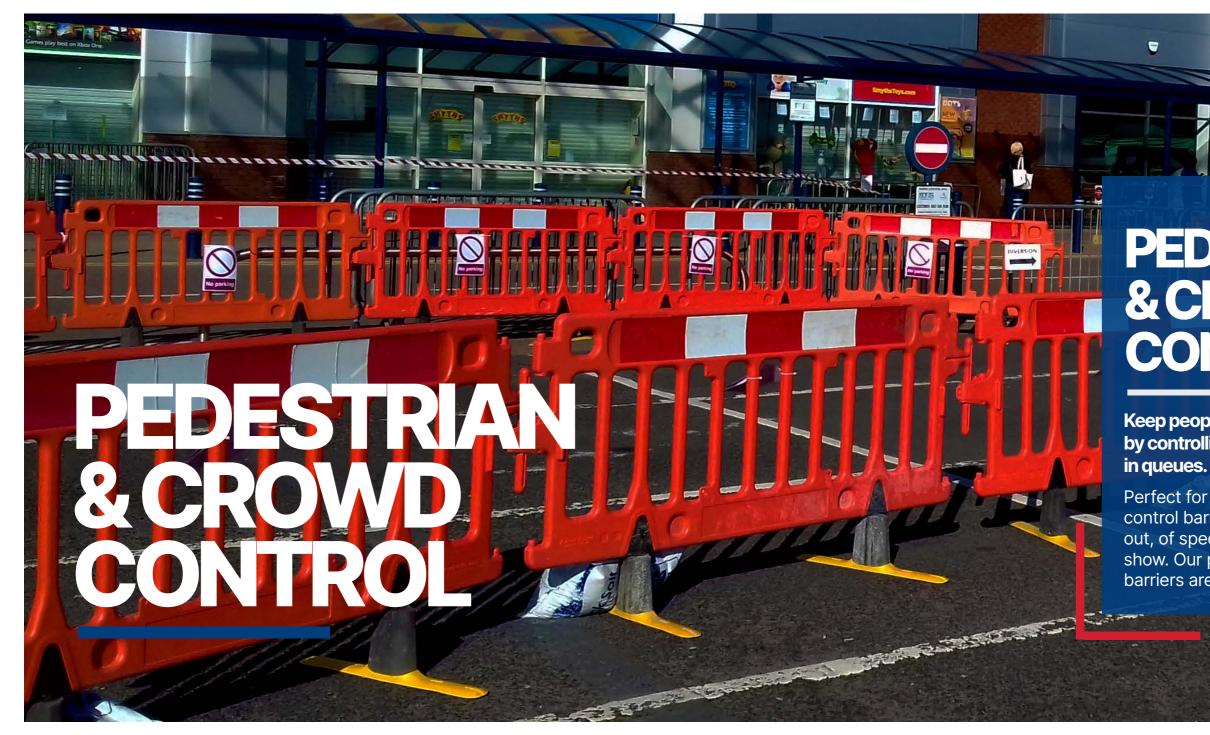

#### PEDESTRIAN & CROWD CONTROL

Keep people safe and socially distant by controlling crowds at events and in queues.

Perfect for various scenarios, our crowd control barriers will keep crowds in, or out, of specific areas at your event or show. Our pedestrian/crowd control barriers are available nationwide.